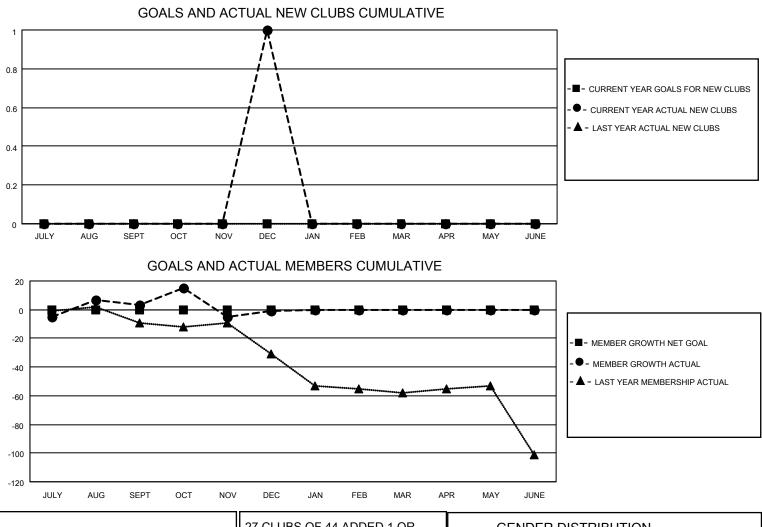

## LOCATION WASHINGTON

District 19 C

Results as of: 12/31/2021

| Clubs                 |               |           |               | Members               |                         |                         |                                                    |
|-----------------------|---------------|-----------|---------------|-----------------------|-------------------------|-------------------------|----------------------------------------------------|
| RESULTS FOR 2021-2022 |               |           |               | RESULTS FOR 2021-2022 |                         |                         |                                                    |
| QUARTER               | NEW CLUB GOAL | NEW CLUBS | DROPPED CLUBS | QUARTER               | MBER GROWTH NET<br>GOAL | MEMBER GROWTH<br>ACTUAL | DROPPED<br>MEMBERS ACTUAL<br>(including transfers) |
| JULY/AUG/SEPT         | 0             | 0         | 0             | JULY/AUG/SEPT         | 0                       | 47                      | 36                                                 |
| OCT/NOV/DEC           | 0             | 1         | 1             | OCT/NOV/DEC           | 0                       | 62                      | 62                                                 |
| JAN/FEB/MAR           | 0             | 0         | 0             | JAN/FEB/MAR           | 0                       | 0                       | 0                                                  |
| APR/MAY/JUNE          | 0             | 0         | 0             | APR/MAY/JUNE          | 0                       | 0                       | 0                                                  |